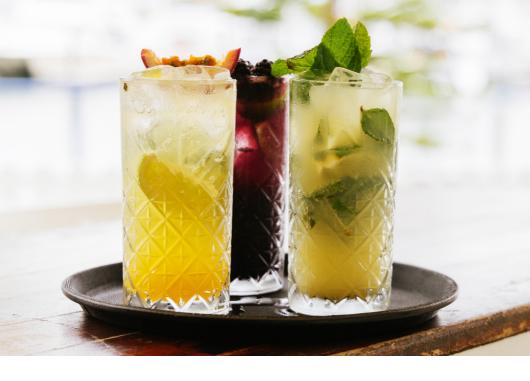

# GET SPRITZED

| WATERMELON Grey goose vodka, watermelon puree, prosecco and soda.      | \$18 |
|------------------------------------------------------------------------|------|
| PASSIONFRUIT Grey goose vodka, passion fruit puree, prosecco and soda. | \$18 |
| MANGO Grey Goose Vodka, mango puree, prosecco and soda.                | \$18 |
| STRAWBERRY Grey Goose Vodka, Strawberry puree, prosecco and soda       | \$18 |
| GRAPEFRUIT Grey Goose Vodka, Grapefruit Puree, prosecco and squash     | \$19 |
| THE "SPRITZ"MAS TREE Choice of three in a tree                         | \$45 |

# MARGARITAS

all shaken and dumped with ice

| THE CLASSIC Don Julio blanco, Marie triple sec and fresh lime.                                                                 | \$20 |
|--------------------------------------------------------------------------------------------------------------------------------|------|
| COCONUT  Don Julio Blanco, Marie triple sec, coconut cream and fresh lime juice.                                               | \$20 |
| TOMMY'S<br>Patron reposado, agave nectar and fresh lime juice.                                                                 | \$22 |
| THE CHILLI DON Chilli infused Don Julio Blanco, Mango puree and fresh lime juice.                                              | \$20 |
| WATERMELON Patron silver, Watermelon puree and lime juice.                                                                     | \$20 |
| KIWI FRUIT<br>Patron Silver, kiwi fruit puree and lime juice.                                                                  | \$20 |
| STRAWBERRY Patron Silver, strawberry puree and lime juice.                                                                     | \$20 |
| MARGARITA TREE  Watermelon   Passionfruit   Kiwi Fruit   Strawberry  All served in mini patron bottles and presented on a tree | \$75 |