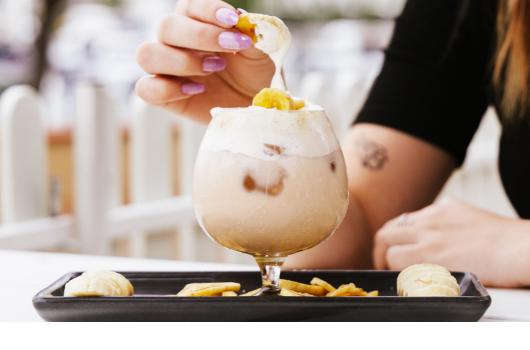

# CANDY SHOP

| THE RED FROG Kettle one vodka mixed with sours and strawberry puree.                                                                                           | \$19 |
|----------------------------------------------------------------------------------------------------------------------------------------------------------------|------|
| WATERMELON SUGAR HIGH Lemon Rancho combined with watermelon puree and Mulberry Gin.                                                                            | \$19 |
| AFTER DINNER MINT  Marie Brizard white Chocolate mixed Marie Creme De Menthe and cream.                                                                        | \$19 |
| BANOFEE PIE Banana and chocolate liquor shaken with cream and salted caramel.                                                                                  | \$19 |
| WHITE CHOCOLATE & MACADAMIA MARTINI A delicious mix of Marie premium White Chocolate, macadamia syrup and cream.                                               | \$19 |
| THE SMORE (SERVED HOT)  Marie Brizard dark chocolate, stirred with toasted marshmallow syrup and Licor 43, Topped with hot milk and fresh toasted marshmallow. | \$20 |
| GRANDMA'S PAVLOVA Strawberry and kiwi puree shaken with strawberry gin, lemon and whites, topped with whipped cream.                                           | \$20 |