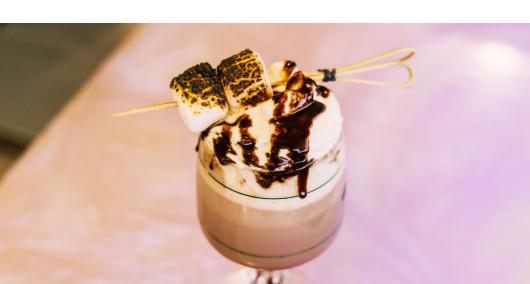

# CANDY SHOP

| THE RED FROG Kettle one vodka mixed with sours and strawberry puree.                                                                                           | \$19 |
|----------------------------------------------------------------------------------------------------------------------------------------------------------------|------|
| WATERMELON SUGAR HIGH Lemon Rancho combined with watermelon puree and Mulberry Gin.                                                                            | \$19 |
| AFTER DINNER MINT  Marie Brizard white Chocolate mixed Marie Creme De Menthe and cream.                                                                        | \$19 |
| BANOFEE PIE Banana and chocolate liquor shaken with cream and salted caramel.                                                                                  | \$19 |
| WHITE CHOCOLATE & MACADAMIA MARTINI A delicious mix of Marie premium White Chocolate, macadamia syrup and cream.                                               | \$19 |
| THE SMORE (SERVED HOT)  Marie Brizard dark chocolate, stirred with toasted marshmallow syrup and Licor 43, Topped with hot milk and fresh toasted marshmallow. | \$20 |
| GRANDMA'S PAVLOVA Strawberry and kiwi puree shaken with strawberry gin, lemon and whites, topped with whipped cream.                                           | \$20 |